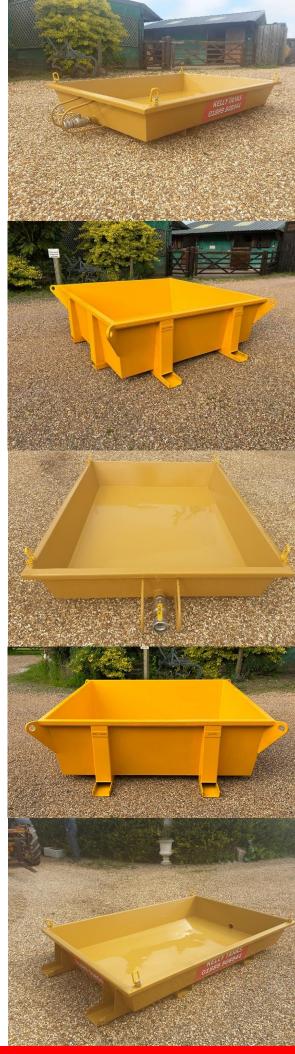

## Tray for capture and easy disposal of waste

Simple, easy to move trays for capturing and transferring waste and concrete waste.

#### Fork pockets on three sides

Retaining pins enabling tray to be tipped

Lifting eyes on each corner

2" Ball Valve & Bauer fitting outlet on Standard Only

#### Robust with flat bottom floor

| Dims (mm) approx.                | Standard 2380 (L) 1500 (W) 400 (H)  |
|----------------------------------|-------------------------------------|
|                                  | <b>XL</b> 2200 (L) 2200 (W) 700 (H) |
| Weight approx.                   | Standard 160kg                      |
|                                  | <b>XL</b> 300kg                     |
| Capacity                         | Standard 690ltr                     |
|                                  | <b>XL</b> 2400ltr                   |
| Transport charged at cost $-POA$ |                                     |