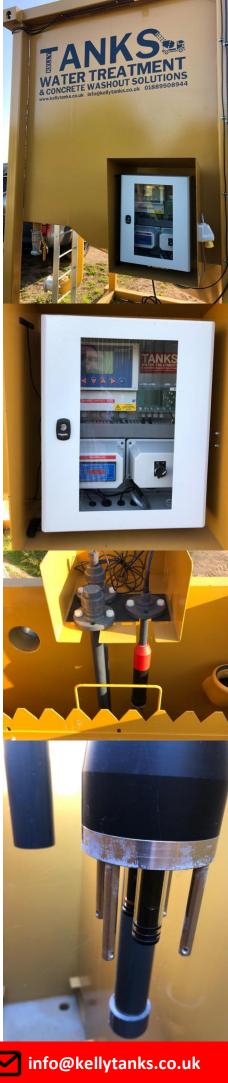

## REMOTE MONITORING SYSTEM

Real time monitoring and data logging equipment to measure and log pH and TSS levels in water.

Remote Monitoring System (RMS) pH & TSS probes are installed in the final compartment of the WTS system, data is immediately viewable on unit and fed back to dedicated website for remote monitoring and data logging.

Real time telemetry & downloadable data logging

Easy to use system - 110V power supply required

Robust electrodes, ideal for the construction industry

Self cleaning TSS probe

## AVAILABLE FOR HIRE OR PURCHASE WITH THE **KELLY TANKS WTS XXL LH SYSTEM**

Maintenance In order to ensure that the mitigation, treatment and monitoring process is working correctly, intermittent checks should be undertaken on a weekly basis by trained site personnel.