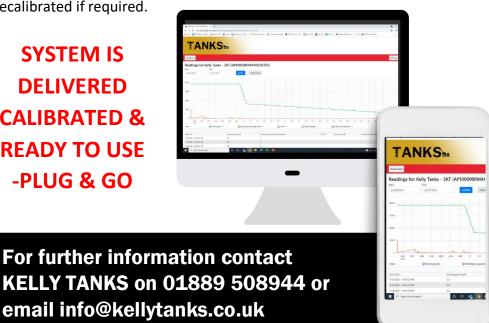

## REMOTE MONITORING SYSTEM

Real time monitoring and data logging equipment to measure and log pH and TSS levels in water.

Remote Monitoring System (RMS) pH & TSS probes are installed in the final compartment of the WTS system, data is immediately viewable on unit and fed back to dedicated website for remote monitoring and data logging.

Real time telemetry & downloadable data logging

Easy to use system - 110V power supply required

Robust electrodes, ideal for the construction industry

Self cleaning TSS probe

Every few months we recommend RMS probes are rinsed and

recalibrated if required.

**SYSTEM IS DELIVERED CALIBRATED & READY TO USE** -PLUG & GO