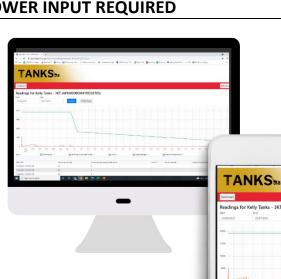

## RENEWABLE ENERGY DOSING SYSTEM c/w real time monitoring and data logging

The **RED** System is designed to provide an onsite solution for dosing and monitoring in remote sites. RED is a double dosing system with remote monitoring powered by renewable energy. Automatic pH correction and/or flow proportional flocculant or coagulant dosing.

#### Renewable powered system with 2 x Dosing Pumps

Auto pH monitoring/correction & flow proportional dosing

Self-contained system c/w integrated bund for 2 x IBC's

Real time telemetry & downloadable data logging