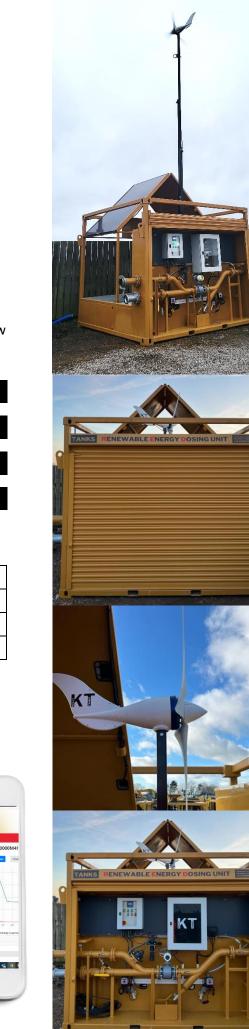

## RENEWABLE ENERGY DOSING SYSTEM c/w real time monitoring and data logging

The **RED** System is designed to provide an onsite solution for dosing and monitoring in remote sites. RED is a double dosing system with remote monitoring powered by renewable energy. Automatic pH correction and/or flow proportional flocculant or coagulant dosing.

#### Renewable powered system with 2 x Dosing Pumps

Auto pH monitoring/correction & flow proportional dosing

Self-contained system c/w integrated bund for 2 x IBC's

Real time telemetry & downloadable data logging

#### **AVAILABLE FOR HIRE OR PURCHASE**

| Transport Dims (mm) approx. | 3000 (L) 3000 (W) 2980 (H) |
|-----------------------------|----------------------------|
| Weight                      | 2500kg                     |
| Flowrate                    | 100cu + per hour           |
| NO POWER INPUT REQUIRED     |                            |